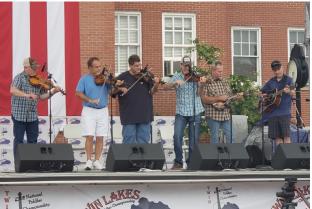

### 2023 Winners

Small Fry Fiddle Sawyer Dietrich Ir Ir Fiddle Aspen Dietrich Adam Wright Guitar Jr Fiddle Ranelle Dietrich Young Adult Fiddle Andrew Lin Mandolin Tyler Andal Adult Fiddle Justin Branum Sr Fiddle Mark Ralph Banjo Aaron Civilis Elizabeth Clark Dancing Fiddle-Off Andrew Lin